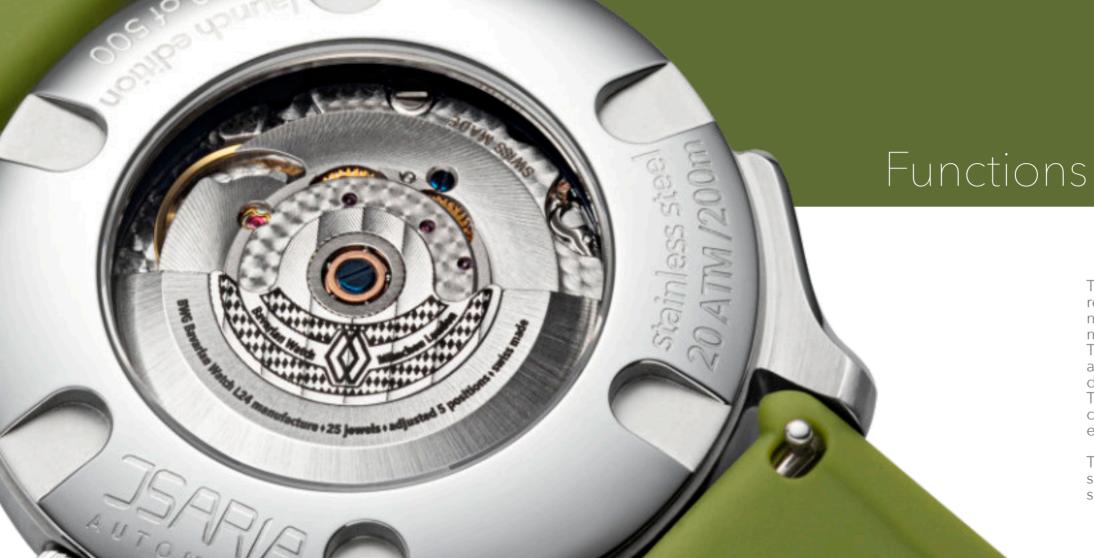

The surfaces, polished to a mirror shine, reflect the light in a spectacular way.

The elegantly curved lugs complete the unique design.

The Swiss Made Landeron L24 manufacture combines the reliability of a construction that has been tried and tested millions of times with the extravagance of a manufactured movement.

The newly designed automatic bridge improves the construction and stands out visually from other movements. The circular design is reminiscent of the brake disc of a supercar. The rotor, manufactured exclusively for BWG Bavarian Watch, complements the unusual movement with its technical engraving.

## Hour, minute, second and date

Swiss made Landeron
L24 manufacture movement
In house construction with improved
automatic bridge