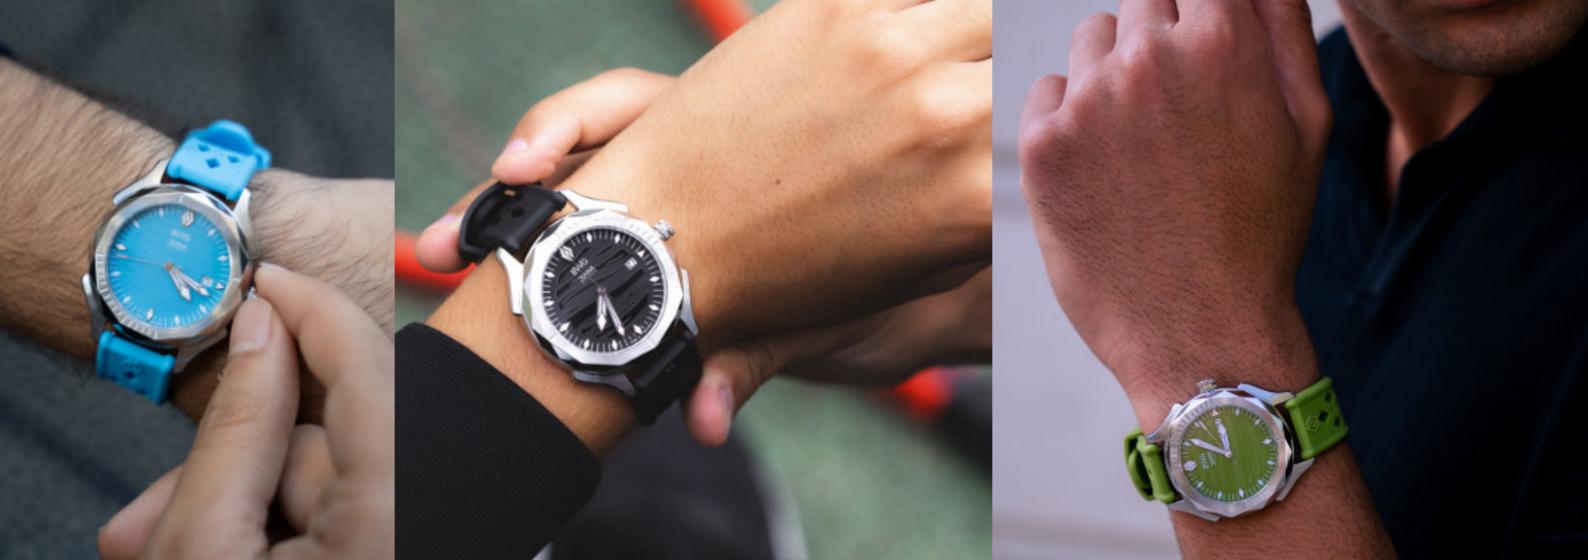

## Style

The ISARIA collection includes three colour variations.

All are inspired by Bavarian nature.

Isar Green is the colour of the Isar river when the snow melts. The colour stands for new beginnings and fresh energy.

Sky Blue is reminiscent of the clear Bavarian summer sky. It stands for lightheartedness and freedom.

Slate Black is a stone that is found in the Bavarian Alps. It stands for elegance and robustness.

The strap is three-dimensionally shaped to ensure an optimally secure and comfortable fit.

A quick-release mechanism allows you to change straps without tools if you want to experiment with other colors or, for example, wear a more formal leather strap from the BWG strap collection.