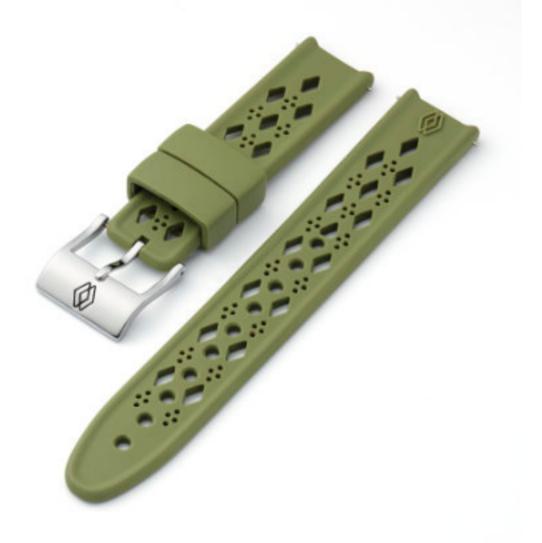

### Sport strap

Medical grade silicone rubber
Anti sweat design with openings for better
ventilation
Iconic lozenges design
Fits nearly all sizes
Quick release system for easy change

50,5 mm

# SportStrap

The BWG Sport Band was specially developed for all BWG watches and is one of the most comfortable watch straps

watch straps
The pattern is not only a design statement, but also offers perfect ventilation and allows the skin to breathe unhindered.

The strap is three-dimensionally shaped to ensure an optimally secure and comfortable fit.

A quick-release mechanism allows you to change straps without tools if you want to experiment with other colors or, for example, wear a more formal leather strap from the BWG strap collection.