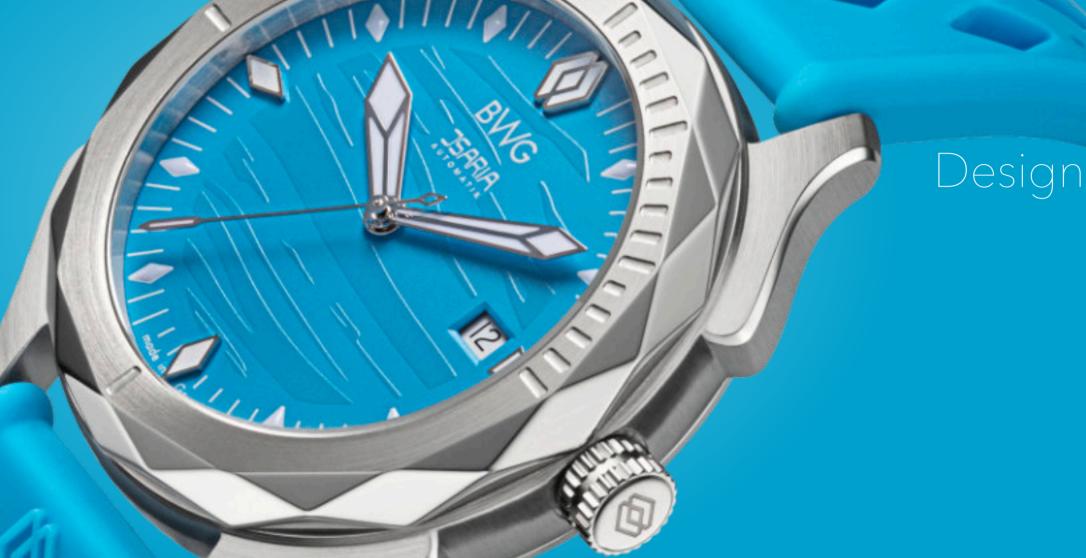

## Style

The ISARIA collection includes three colour variations.

All are inspired by Bavarian nature.

Isar Green is the colour of the Isar river when the snow melts. The colour stands for new beginnings and fresh energy.

Sky Blue is reminiscent of the clear Bavarian summer sky. It stands for lightheartedness and freedom.

Slate Black is a stone that is found in the Bavarian Alps. It stands for elegance and robustness.