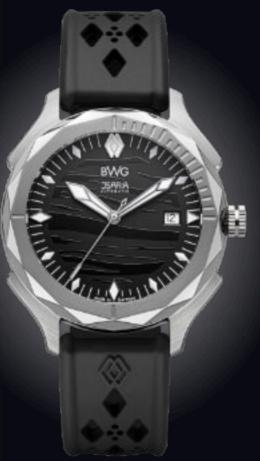

Sky Blue is reminiscent of the clear Bavarian summer sky. It stands for lightheartedness and freedom.

Slate Black is a stone that is found in the Bavarian Alps. It stands for elegance and robustness.

### Sport strap

Medical grade silicone rubber
Anti sweat design with openings for better
ventilation
Iconic lozenges design
Fits nearly all sizes
Quick release system for easy change

50,5 mm