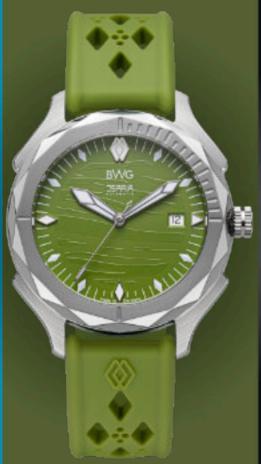

## Style

The ISARIA collection includes three colour variations.

All are inspired by Bavarian nature.

Isar Green is the colour of the Isar river when the snow melts. The colour stands for new beginnings and fresh energy.

### Sport strap

Medical grade silicone rubber
Anti sweat design with openings for better
ventilation
Iconic lozenges design
Fits nearly all sizes
Quick release system for easy change

50,5 mm