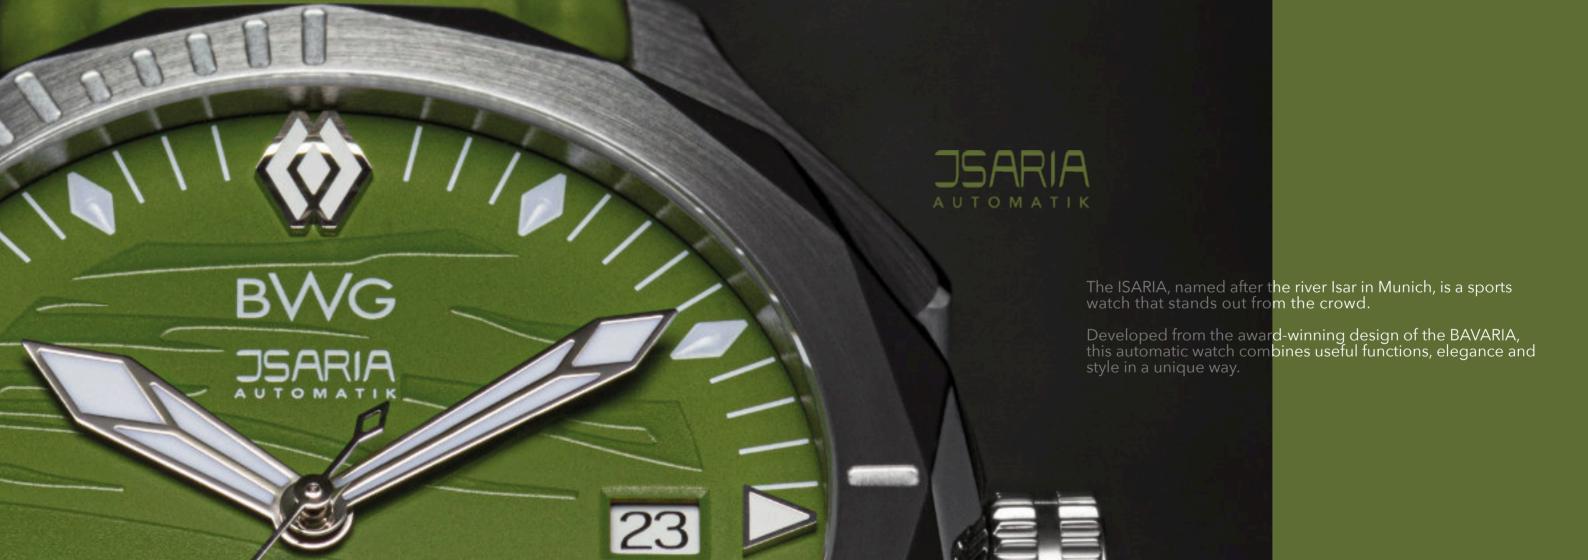

The design of the ISARIA is clearly different from other sports watches. Developed from the award-winning iconic design of the BAVARIA and supplemented with useful functions, the ISARIA continues the unique design language of BWG Bavarian Watch.

The wave pattern on the dial is inspired by the river Isar and stands for strength, liveliness and independence.

The bezel, faceted on three levels, is a masterpiece of craftsmanship. The middle row of facets forms a wreath of diamonds, an iconic symbol of Bavaria.

The surfaces, polished to a mirror shine, reflect the light in a spectacular way.

The elegantly curved lugs complete the unique design.

The Swiss Made Landeron L24 manufacture combines the reliability of a construction that has been tried and tested millions of times with the extravagance of a manufactured movement.